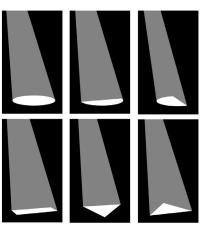

# **4-BLADE SHUTTER MODULE**

#### **EFFECTS**

Motorized Zoom 4 Rotating Full Blackout Framing Blades, +/- 60 Index Variable Frost Filter 4 Facet Prism Motorized Iris Variable 16-bit Dimming Curve Modes High Speed Electronic Shutter and Strobe