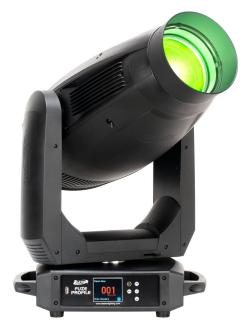

The **FUZE PROFILE™** is an automated LED framing fixture designed for theater, television and a wide array of other precision lighting applications. The 92 CRI engine utilizes a 5-color homogenized LED array consisting of Red, Green, Blue, Mint, and Amber sources. The carefully tuned LEDs ensure accurate color reproduction while delivering a powerful output of over 10,000 lumens. Virtual color temperature, Magenta / Green adjustment plus CMY emulation provide the designer with immediate access to the impressive LED color array.

The FUZE PROFILE is designed for any application where fully automated ellipsoidal fixture with outstanding and impactful color range and quality is required. A rotating gobo wheel, fixed gobo wheel, animation wheel, frost, prism and iris round out its comprehensive feature set in a compact, quiet and lightweight fixture.