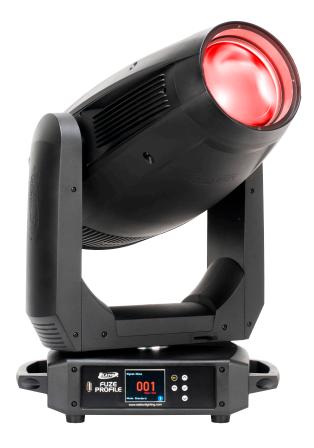

The **FUZE PROFILE™** is an automated LED framing fixture designed for theater, television and a wide array of other precision lighting applications. The 92 CRI engine utilizes a 5-color homogenized LED array consisting of Red, Green, Blue, Mint, and Amber sources. The carefully tuned LEDs ensure accurate color reproduction while delivering a powerful output of over 10,000 lumens. Virtual color temperature, Magenta / Green adjustment plus CMY emulation provide the designer with immediate access to the impressive LED color array.

The FUZE PROFILE is designed for any application where fully automated ellipsoidal fixture with outstanding and impactful color range and quality is required. A rotating gobo wheel, fixed gobo wheel, animation wheel, frost, prism and iris round out its comprehensive feature set in a compact, quiet and lightweight fixture.