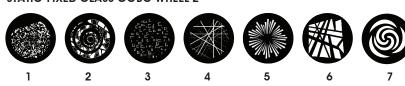

Channel Modes (RGBMA 38 / 59) (CMY 36 / 55) 16-bit Pan, Tilt, and Dimming Control DMX Adjustable LED Frequency DMX, RDM Protocol Support 4 Button Touch Control Panel Full Color 180° Reversible LCD Menu Display 16 Bit Resolution Adjustable Movement 5pin DMX In/Out IP65 Locking Power Cable In/Out With Wired Digital Communication Network

# SIZE / WEIGHT

Length: 16.0" (407mm) Width: 10.1" (256mm)

Vertical Height: 27.4" (698mm)

Weight: 55.1 lbs. (25kg)

# **ELECTRICAL / THERMAL**

AC 100-240V - 50/60Hz 540W Max Power Consumption 14°F to 113°F (-10°C to 45°C) BTU/hr (+/- 10%) 1841

### **APPROVALS / RATINGS**

CE | cETLus | IP30



## ORDERING INFORMATION

FU7495 FUZE PROFILE

# **GOBOS | ANIMATION**

#### INTERCHANGEABLE-ROTATING GLASS GOBO WHEEL 1



#### STATIC-FIXED GLASS GOBO WHEEL 2



# **ANIMATION WHEEL**



# **4-BLADE SHUTTER MODULE**



# **DIMENSIONAL DRAWINGS**







Specifications subject to change without notice ©Elation Professional 10/30/20