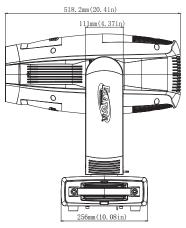

# SIZE / WEIGHT

Length: 16.0" (407mm) Width: 10.1" (256mm)

Vertical Height: 27.4" (698mm)

Weight: 55.1 lbs. (25kg)

# **DIMENSIONAL DRAWINGS**

Specifications subject to change without notice ©Elation Professional 10/30/20