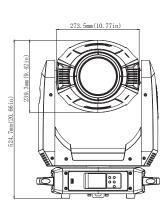

# SIZE / WEIGHT

Length: 16.0" (407mm) Width: 10.1" (256mm)

Vertical Height: 27.4" (698mm)

Weight: 55.1 lbs. (25kg)

# **DIMENSIONAL DRAWINGS**

Specifications subject to change without notice ©Elation Professional 10/30/20