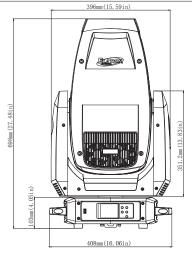

# SIZE / WEIGHT

Length: 16.0" (407mm) Width: 10.1" (256mm)

Vertical Height: 27.4" (698mm)

Weight: 55.1 lbs. (25kg)

# **DIMENSIONAL DRAWINGS**

Specifications subject to change without notice ©Elation Professional 10/30/20