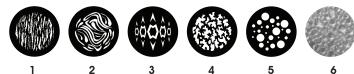

** 

## **CONTROL / CONNECTIONS**

4 DMX Channel Modes (RGBMA 38 / 59) (CMY 36 / 55) 16-bit Pan, Tilt, and Dimming Control DMX Adjustable LED Frequency DMX, RDM Protocol Support 4 Button Touch Control Panel Full Color 180° Reversible LCD Menu Display 16 Bit Resolution Adjustable Movement 5pin DMX In/Out IP65 Locking Power Cable In/Out With Wired Digital Communication Network

# SIZE / WEIGHT

Length: 16.0" (407mm) Width: 10.1" (256mm)

Vertical Height: 27.4" (698mm)

Weight: 55.1 lbs. (25kg)

# **ELECTRICAL / THERMAL**

AC 100-240V - 50/60Hz 540W Max Power Consumption 14°F to 113°F (-10°C to 45°C) BTU/hr (+/- 10%) 1841

### **APPROVALS / RATINGS**

CE | cETLus | IP30



## ORDERING INFORMATION

FU7495 FUZE PROFILE

# **GOBOS | ANIMATION**

#### INTERCHANGEABLE-ROTATING GLASS GOBO WHEEL 1



#### STATIC-FIXED GLASS GOBO WHEEL 2



# **ANIMATION WHEEL**



# **4-BLADE SHUTTER MODULE**



# **DIMENSIONAL DRAWINGS**







Specifications subject to change without notice ©Elation Professional 10/30/20